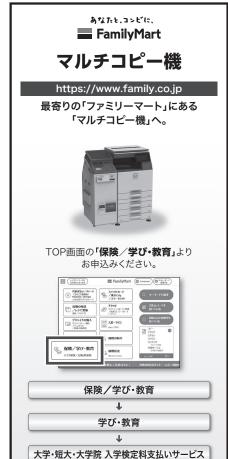

## 6. 出願書類等

| 出願書類等     | 摘要                                                                |
|-----------|-------------------------------------------------------------------|
| 入学志願者名票•  | 本学所定の用紙に必要事項を記入してください。                                            |
| 経歴書       | ※志望指導教員欄は、必ず事前に当該教員に連絡をとり、了承を得てから記入してく                            |
|           | <u>ださい。</u>                                                       |
| 受験票・写真票   | 本学所定の用紙に必要事項を記入し、写真(縦 4cm ×横 3cm、正面上半身無帽で、                        |
|           | 出願前3か月以内に撮影したもの)を貼付してください。                                        |
| 振替払込受付証明書 | 検定料 30,000 円                                                      |
| 又は収納証明書   | 次の①~③のいずれかの方法で納入し、納入後に発行される「振替払込受付証明書」                            |
| (検定料)     | 又は「収納証明書」を提出してください。                                               |
|           |                                                                   |
|           | ①コンビニエンスストアで納入する場合                                                |
|           | <br>  ア.「コンビニエンスストアでの入学検定料払込方法」を参照の上、納入してくださ                      |
|           | ۷٬ <sub>0</sub>                                                   |
|           | <br>  イ. 納入後は、必ず「取扱明細書」又は「取扱明細書兼領収書」を受け取ってくださ                     |
|           | ٧٠°                                                               |
|           | <br>  ウ.「取扱明細書」又は「取扱明細書兼領収書」に印字されている「収納証明書」を                      |
|           | 切り取り、提出してください。                                                    |
|           | <br>  エ. 出願期間最終日の納入受付時間は15時までとなりますので、ご注意ください。                     |
|           |                                                                   |
|           | ②クレジットカードで納入する場合                                                  |
|           | ア. e-apply (イーアプライ) ホームページ (https://e-apply.jp/e/ibaraki-gs/) にアク |
|           | セスし、納入手続きを行ってください。                                                |
|           | イ.手続き完了後、支払完了後に送信されるメールに記載のある URL よりアクセス                          |
|           | し、PDFファイルをダウンロードの上、「申し込み明細」をプリントアウトして                             |
|           | ください。                                                             |
|           | ウ.「申し込み明細」に印字されている「収納証明書」を切り取り、提出してくださ                            |
|           | ۷٬ <sub>°</sub>                                                   |
|           | エ. 出願期間最終日の納入受付時間は15時までとなりますので、ご注意ください。                           |
|           |                                                                   |
|           | ③金融機関の窓口で納入する場合                                                   |
|           | ア. 払込用紙を出願書類提出先から入手してください。郵送希望の場合は、返信用封                           |
|           | 筒(380円分の郵便切手(速達料金含む)を貼り付けた角形2号封筒)をお送り                             |
|           | ください。                                                             |
|           | イ. 払込用紙を最寄りの金融機関に持参して納入してください。                                    |
|           | 郵便局、銀行、信用金庫、農協などの全国の金融機関窓口で納入できます。                                |
|           | ウ. 振替払込受付証明書(お客さま用)と振替払込請求書兼受領証は、金融機関の受                           |
|           | 領印があることを確認の上、受け取ってください。                                           |
|           |                                                                   |
|           | ○必ず金融機関窓口にて納入してください。                                              |
|           | ※ATM(現金自動預払機)は使用しないでください。                                         |
|           | ○『振替払込受付証明書(お客さま用)』は、他の出願書類と併せて提出して                               |
|           | ください。                                                             |
|           | なお、『振替払込請求書兼受領証』は本人控ですので、提出する必要はあり                                |
|           | ません。受験票が手元に届くまで大切に保管しておいてください。                                    |