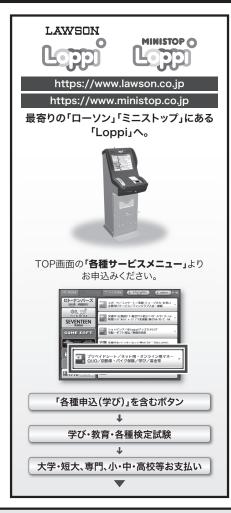

## 6. 出願書類等

| 出願書類等     | 摘要                                                                |
|-----------|-------------------------------------------------------------------|
| 入学志願者名票•  | 本学所定の用紙に必要事項を記入してください。                                            |
| 経歴書       | ※志望指導教員欄は、必ず事前に当該教員に連絡をとり、了承を得てから記入してく                            |
|           | <u>ださい。</u>                                                       |
| 受験票・写真票   | 本学所定の用紙に必要事項を記入し、写真(縦 4cm ×横 3cm、正面上半身無帽で、                        |
|           | 出願前3か月以内に撮影したもの)を貼付してください。                                        |
| 振替払込受付証明書 | 検定料 30,000 円                                                      |
| 又は収納証明書   | 次の①~③のいずれかの方法で納入し、納入後に発行される「振替払込受付証明書」                            |
| (検定料)     | 又は「収納証明書」を提出してください。                                               |
|           |                                                                   |
|           | ①コンビニエンスストアで納入する場合                                                |
|           | <br>  ア.「コンビニエンスストアでの入学検定料払込方法」を参照の上、納入してくださ                      |
|           | ۷٬ <sub>0</sub>                                                   |
|           | <br>  イ. 納入後は、必ず「取扱明細書」又は「取扱明細書兼領収書」を受け取ってくださ                     |
|           | ٧٠°                                                               |
|           | <br>  ウ.「取扱明細書」又は「取扱明細書兼領収書」に印字されている「収納証明書」を                      |
|           | 切り取り、提出してください。                                                    |
|           | <br>  エ. 出願期間最終日の納入受付時間は15時までとなりますので、ご注意ください。                     |
|           |                                                                   |
|           | ②クレジットカードで納入する場合                                                  |
|           | ア. e-apply (イーアプライ) ホームページ (https://e-apply.jp/e/ibaraki-gs/) にアク |
|           | セスし、納入手続きを行ってください。                                                |
|           | イ.手続き完了後、支払完了後に送信されるメールに記載のある URL よりアクセス                          |
|           | し、PDFファイルをダウンロードの上、「申し込み明細」をプリントアウトして                             |
|           | ください。                                                             |
|           | ウ.「申し込み明細」に印字されている「収納証明書」を切り取り、提出してくださ                            |
|           | ۷٬ <sub>°</sub>                                                   |
|           | エ. 出願期間最終日の納入受付時間は15時までとなりますので、ご注意ください。                           |
|           |                                                                   |
|           | ③金融機関の窓口で納入する場合                                                   |
|           | ア. 払込用紙を出願書類提出先から入手してください。郵送希望の場合は、返信用封                           |
|           | 筒(380円分の郵便切手(速達料金含む)を貼り付けた角形2号封筒)をお送り                             |
|           | ください。                                                             |
|           | イ. 払込用紙を最寄りの金融機関に持参して納入してください。                                    |
|           | 郵便局、銀行、信用金庫、農協などの全国の金融機関窓口で納入できます。                                |
|           | ウ. 振替払込受付証明書(お客さま用)と振替払込請求書兼受領証は、金融機関の受                           |
|           | 領印があることを確認の上、受け取ってください。                                           |
|           |                                                                   |
|           | ○必ず金融機関窓口にて納入してください。                                              |
|           | ※ATM(現金自動預払機)は使用しないでください。                                         |
|           | ○『振替払込受付証明書(お客さま用)』は、他の出願書類と併せて提出して                               |
|           | ください。                                                             |
|           | なお、『振替払込請求書兼受領証』は本人控ですので、提出する必要はあり                                |
|           | ません。受験票が手元に届くまで大切に保管しておいてください。                                    |