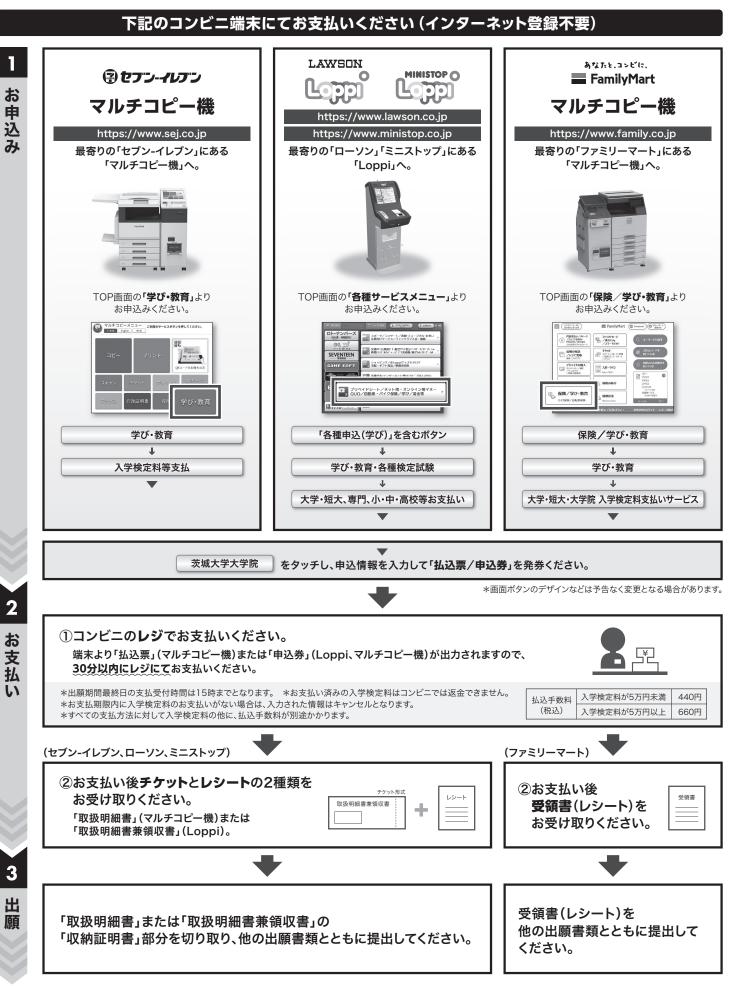

Instructions on Payment of Screening Fee at a teller's windows How to Pay the School Entrance Examination Fee at a Convenience Store Access to the Place of Screening /Examination

Application Forms (All Majors)
Applicant's Personal Information • • • Form 1
Applicant's Background • • • Form 2
Admission Slip for Examination • • • Form 3-1
Applicant's Photograph • • • Form 3-2
Application for Assessment of Applicant's Qualification (Pre-Screening) • • • Form 4-1
Career Record (Pre-Screening) • • • Form 4-2
Admission Interest Summary (Pre-Screening) • • • Form 4-3
Address slip • • • Form 5
Instructions for Screening Fee Payment